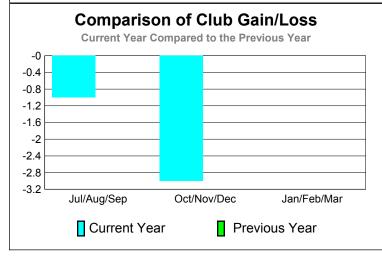

## 2010-2011 GMT Reports for District (or Undistricted) District LC 4

**Location: BRAZIL** GMT CA: 3 **GMT: Mr. Edisson Karnopp** CLURS

|             |                     | <u>Club</u><br><b>201</b>     |                                   | <u>Clubs</u><br>2009-2010        |                                  |
|-------------|---------------------|-------------------------------|-----------------------------------|----------------------------------|----------------------------------|
| Month       | New<br>Club<br>Goal | Actual<br>New<br><u>Clubs</u> | Actual<br>Dropped<br><u>Clubs</u> | Gain/<br>Loss of<br><u>Clubs</u> | Gain/<br>Loss of<br><u>Clubs</u> |
| Jul/Aug/Sep | 0                   | 0                             | -1                                | -1                               | 0                                |
| Oct/Nov/Dec | 0                   | 0                             | -3                                | -3                               | 0                                |