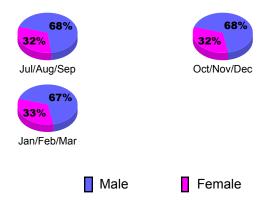

| Actual             | Actual            | Gain/           | Gain/                  |  |  |  |
| Month       | Memb<br><u>Goal</u> | New<br><u>Memb</u> | Dropped<br>Memb   | Loss of<br>Memb | Loss of<br><u>Memb</u> |  |  |  |
| Jul/Aug/Sep | 0                   | 31                 | -71               | -40             | -29                    |  |  |  |
| Oct/Nov/Dec | 0                   | 29                 | -77               | -48             | -18                    |  |  |  |
| Jan/Feb/Mar | 0                   | 31                 | -29               | 2               | 4                      |  |  |  |
| Totals      | 0                   | 91                 | -177              | -86             | -43                    |  |  |  |





## Gender Comparison 2010-2011