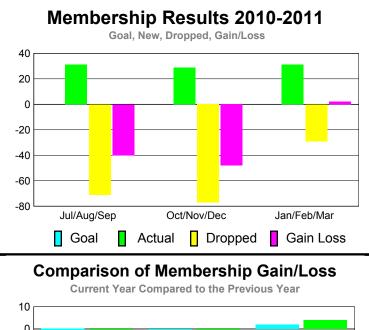

## YTD Status Quo Clubs 2010-2011

Status Quo Clubs Compared to Status Quo Members 6 4 2 0 -2 -4 -6 Jan/Feb/Mar Jul/Aug/Sep Oct/Nov/Dec Status Quo Clubs Total Status Quo Members

| <u> </u>    |                     |                    |                   |                 |                        |  |  |  |
|-------------|---------------------|--------------------|-------------------|-----------------|------------------------|--|--|--|
|             | <u>N</u>            | <u> Aember</u>     | <u>Membership</u> |                 |                        |  |  |  |
|             |                     | 201                | 2009-2010         |                 |                        |  |  |  |
|             | Net                 | Actual             | Actual            | Gain/           | Gain/                  |  |  |  |
| Month       | Memb<br><u>Goal</u> | New<br><u>Memb</u> | Dropped<br>Memb   | Loss of<br>Memb | Loss of<br><u>Memb</u> |  |  |  |
| Jul/Aug/Sep | 0                   | 31                 | -71               | -40             | -29                    |  |  |  |
| Oct/Nov/Dec | 0                   | 29                 | -77               | -48             | -18                    |  |  |  |
| Jan/Feb/Mar | 0                   | 31                 | -29               | 2               | 4                      |  |  |  |
| Totals      | 0                   | 91                 | -177              | -86             | -43                    |  |  |  |