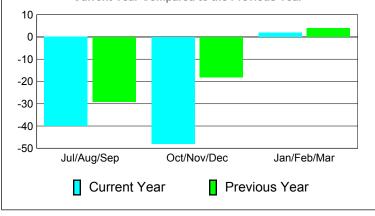

## YTD Status Quo Clubs 2010-2011

Status Quo Clubs Compared to Status Quo Members 6 4 2 0 -2 -4 -6 Jan/Feb/Mar Jul/Aug/Sep Oct/Nov/Dec Status Quo Clubs Total Status Quo Members

| <u> </u>    |                     |                    |                   |                 |                        |  |  |  |
|-------------|---------------------|--------------------|-------------------|-----------------|------------------------|--|--|--|
|             | <u>N</u>            | <u> Aember</u>     | <u>Membership</u> |                 |                        |  |  |  |
|             |                     | 201                | 2009-2010         |                 |                        |  |  |  |
|             | Net                 | Actual             | Actual            | Gain/           | Gain/                  |  |  |  |
| Month       | Memb<br><u>Goal</u> | New<br><u>Memb</u> | Dropped<br>Memb   | Loss of<br>Memb | Loss of<br><u>Memb</u> |  |  |  |
| Jul/Aug/Sep | 0                   | 31                 | -71               | -40             | -29                    |  |  |  |
| Oct/Nov/Dec | 0                   | 29                 | -77               | -48             | -18                    |  |  |  |
| Jan/Feb/Mar | 0                   | 31                 | -29               | 2               | 4                      |  |  |  |
| Totals      | 0                   | 91                 | -177              | -86             | -43                    |  |  |  |